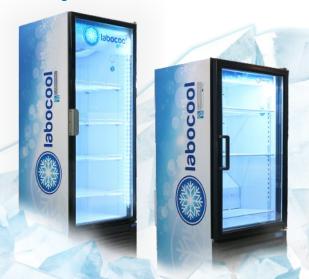

# Laboratory Fridges

Cold storage protection for your valuable samples & materials

- LED Illumination
- Automatic Defrost
- Magnetic Door Gasket
- Adjustable Shelves
- ISO9001
- ISO14001

- 2 Year Warranty
- Double Tempered Glass
- Best in Class Components
- Manual Thermostat Preset at 3.5°C

apocoo

- Soft Closing Doors
- Plastic Coated Shelves

The Labocool fridges from Labotec have an operating range from +1°C to +8°C. They are manufactured in accordance with ISO 9001 (Quality management systems certified) and ISO 14001 (Environmental Management system compliant) and come with a two year warranty for added peace of mind.

The range is ideally suited for general storage and typically can be used for reagents and kits, whole blood chromatography apparatus, test samples, biological and culture media and more. The glass door is double tempered for safety, and the magnetic door gasket promotes stable temperature within the cabinet.