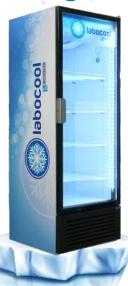

# Space-saver Fridge 627 Lt

| Dimensions             |                            |                    |   |  |  |
|------------------------|----------------------------|--------------------|---|--|--|
| (mm)                   | External                   | Internal           |   |  |  |
| width                  | 710                        | 625                |   |  |  |
| depth                  | 730*                       | 644                |   |  |  |
| height                 | 2040                       | 1508               |   |  |  |
| weight                 | 133kg Net                  |                    |   |  |  |
| Foot Print Area        |                            | 0.61m <sup>2</sup> |   |  |  |
| Gross Volume           |                            | 627Lt              |   |  |  |
| Number of shelves (STD |                            | TD)                | 5 |  |  |
| Shelf<br>Size          | w595 x d542(mm):<br>0.32m² |                    |   |  |  |

\*Excluding 40mm handle & 100mm spacer