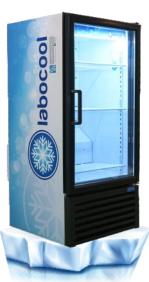

#### Space-saver Fridge 224 Lt

| Dimensions                |                                       |                    |  |  |  |
|---------------------------|---------------------------------------|--------------------|--|--|--|
| (mm)                      | External                              | Internal           |  |  |  |
| width                     | 586                                   | 495                |  |  |  |
| depth                     | 605                                   | 500                |  |  |  |
| height                    | 1340                                  | 905                |  |  |  |
| weight                    | 83k                                   | g Net              |  |  |  |
| Foot Print Area           |                                       | 0.35m <sup>2</sup> |  |  |  |
| Gross Volume              |                                       | 224Lt              |  |  |  |
| Number of shelves (STD) 3 |                                       |                    |  |  |  |
| Shelf<br>Size             | w472 x d458(mm):<br>0.2m <sup>2</sup> |                    |  |  |  |