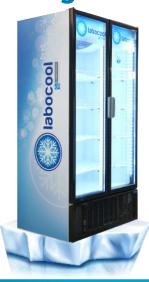

## Double Door Fridge FV 1000

| Dimensions              |                            |                    |     |  |
|-------------------------|----------------------------|--------------------|-----|--|
| (mm)                    | External                   | Internal           |     |  |
| width                   | 1025                       | 941                |     |  |
| depth                   | 731*                       | 644                |     |  |
| height                  | 2045                       | 1508               |     |  |
|                         |                            | 1                  | 396 |  |
| weight                  | 133kg Net                  |                    |     |  |
| *Excluding 100mm spacer |                            |                    |     |  |
| Foot Print Area         |                            | 0.75m <sup>2</sup> |     |  |
| Gross Volume            |                            | 936Lt              |     |  |
| Number of shelves (STD) |                            |                    | 5x5 |  |
| Shelf<br>Size           | w458 x d543(mm):<br>0.25m² |                    |     |  |